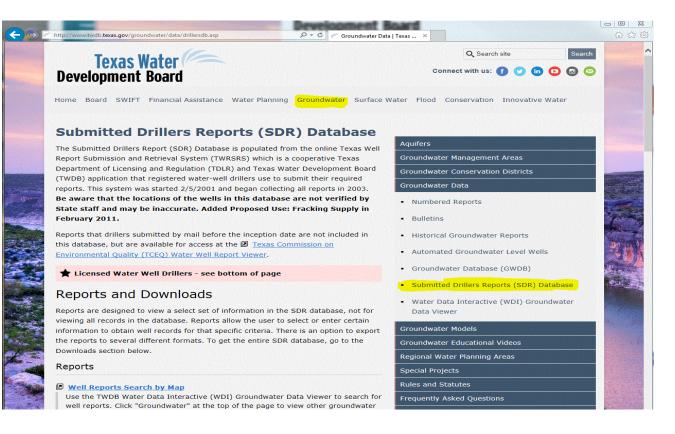

### **SDR Reports and Downloads**

#### http://www.twdb.texas.gov/groundwater/data/drillersdb.asp

www.twdb.texas.gov 📘 f www.facebook.com/twdboard 🈏 🖲 twdb

| ← → // http://www2.t       | wdb.texas.gov/ReportServerExt/Pages/ | ReportViewer.aspx?%2fSDR%2fWellRj | Q - C Groundwater Dat | Groundwater Dat |              |             |
|----------------------------|--------------------------------------|-----------------------------------|-----------------------|-----------------|--------------|-------------|
|                            |                                      |                                   |                       |                 | Weinpagnaria |             |
| Drilling Date Range: From  | 1                                    | NULL Drilling Date Range          | : To                  |                 |              | View Report |
| Owner Name                 |                                      | Well Address                      |                       |                 |              |             |
| County                     | Aransas                              | ] Well City                       |                       |                 |              |             |
| Well Zip                   |                                      | License Number                    |                       |                 |              |             |
| Driller Name               |                                      | ] Drilling Company                |                       |                 |              |             |
| Grid Number                |                                      | Proposed Use                      | Domestic              |                 |              |             |
| Well Report Tracking Numbe | r                                    | ]                                 |                       |                 |              |             |
| 14 4 1 of 23 ▶             | 100%                                 | Find   Next 🔍 🗸 😨 🔮               |                       |                 |              |             |